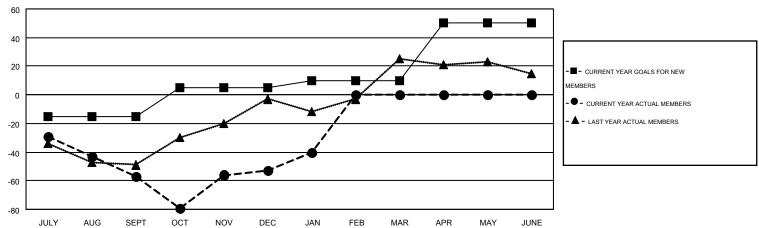

## GOALS AND ACTUAL MEMBERS CUMULATIVE

| DROPPED CLUBS: 1  DROPPED MEMBERS   |                       | 49 CLUBS OF 80 ADDED 1 OR MORE NEW MEMBERS | GENDER DISTRIBU<br>MALE<br>FEMALE                          | TION<br>1,446 (62.76%)<br>858 (37.24%) |                   |
|-------------------------------------|-----------------------|--------------------------------------------|------------------------------------------------------------|----------------------------------------|-------------------|
| DECEASED CLUB CANCELLED OTHER TOTAL | 16<br>6<br>199<br>221 | CLICK HERE FOR HEALTH ASSESSMENT DATA      | FAMILY UNIT MEMBERS HEAD OF HOUSEHOLD NON-HEAD OF HOUSEHOL | D                                      | 597<br>291<br>306 |