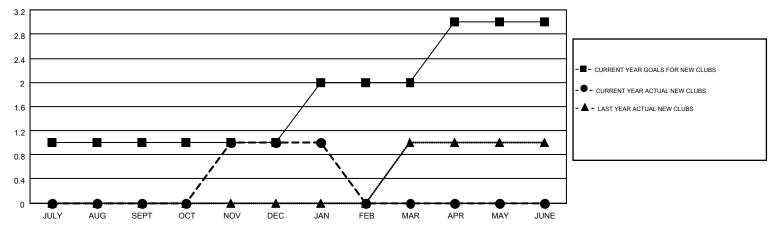

43                                     | 100                | -57              |  |
| OCT/NOV/DEC   | 0                | 1                 | 1                | 0                | OCT/NOV/DEC           | 20                 | 115                                    | 111                | 4                |  |
| JAN/FEB/MAR   | 1                | 0                 | 0                | 0                | JAN/FEB/MAR           | 5                  | 23                                     | 10                 | 13               |  |
| APR/MAY/JUNE  | 1                | 0                 | 0                | 0                | APR/MAY/JUNE          | 40                 | 0                                      | 0                  | 0                |  |

## GOALS AND ACTUAL NEW CLUBS CUMULATIVE



## GOALS AND ACTUAL MEMBERS CUMULATIVE



| DROPPED CLUBS: 1  DROPPED MEMBERS   |                       | 49 CLUBS OF 80 ADDED 1 OR MORE NEW MEMBERS | GENDER DISTRIBU<br>MALE<br>FEMALE                          | TION<br>1,446 (62.76%)<br>858 (37.24%) |                   |
|-------------------------------------|-----------------------|--------------------------------------------|------------------------------------------------------------|----------------------------------------|-------------------|
| DECEASED CLUB CANCELLED OTHER TOTAL | 16<br>6<br>199<br>221 | CLICK HERE FOR HEALTH ASSESSMENT DATA      | FAMILY UNIT MEMBERS HEAD OF HOUSEHOLD NON-HEAD OF HOUSEHOL | D                                      | 597<br>291<br>306 |